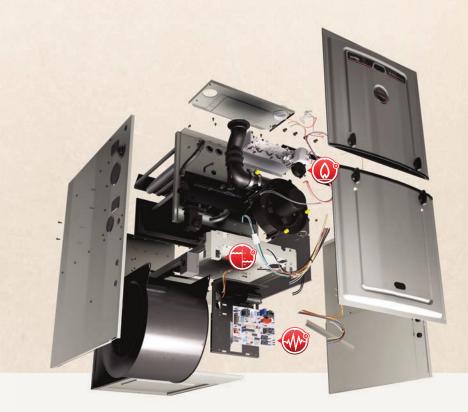

Ruud-Exclusive PlusOne™ **Ignition System** 

Ruud-Exclusive PlusOne™ **Water Management System** 

Industry-First PlusOne™ **Diagnostics** 

### **Designed for Comfort that Lasts**

Industry-first patented features and 360°+1 engineering make the Ruud U96V *Ultra* Series Gas Furnace a smart option. From top to bottom, inside and out, and every angle in between, we've thought of everything to bring you **efficient** and **reliable** indoor comfort.

**Reliability** is of the utmost importance when it comes to your home's comfort. Our *Ultra* Series Gas Furnace comes standard with the Ruud-exclusive PlusOne Ignition System. This proven direct spark ignition (DSI) is one of the most reliable ignition systems available today. Used **exclusively by Ruud** in the Heating and Cooling industry, this proven technology is also used on ovens and stoves – appliances that you rely on daily to ignite.

Protect your home with our PlusOne<sup>™</sup> Water Management System. The industry's first blocked drain sensor will shut off your furnace when a drain is blocked, preventing water spillage and potential water damage to your home. It also prevents seasonal start-up issues. All this and one of the **best warranties** in the industry translate to fewer repair bills and a more comfortable indoor environment.

Easy installation and maintenance features benefit consumers, too. This means savings on installation costs and maintenance. The Ruud *Ultra*<sup>™</sup> Series Gas Furnace is designed with PlusOne Diagnostics – our industry-first, 7-segment LED display that makes service calls **quick and easy**.