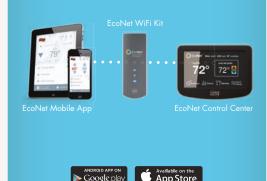

### EcoNet™

This innovative technology allows you to control your comfort from home or away.\*\*

RELY ON RUUD.M

The U96V Ultra Series Gas Furnace is designed to operate with the EcoNet Smart Home System. EcoNet technology combines select Ruud Heating, Cooling and Water Heating solutions into one integrated network so you can effortlessly manage home comfort and energy usage from anywhere with the control center, free mobile app or mobile-friendly web portal.

\*\*Purchase and installation of EcoNet™ WiFi Kit and EcoNet Control Center required; WiFi broadband Internet connection required; must be paired with EcoNet Enabled heat pump or air conditioner.

 $\star\star\star$  Testing showed, on average, a 20% reduction in sound when compared to previous Ruud gas furnace models.